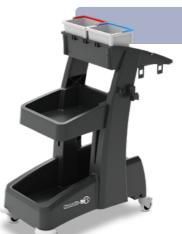

On-board Waste

Convenient, fully lidded 70L waste facility; right there when you need it.

MM**5** 

915061

Compact trolley with Multi-level storage for equipment and supplies with top storage and 2 x 5L buckets.