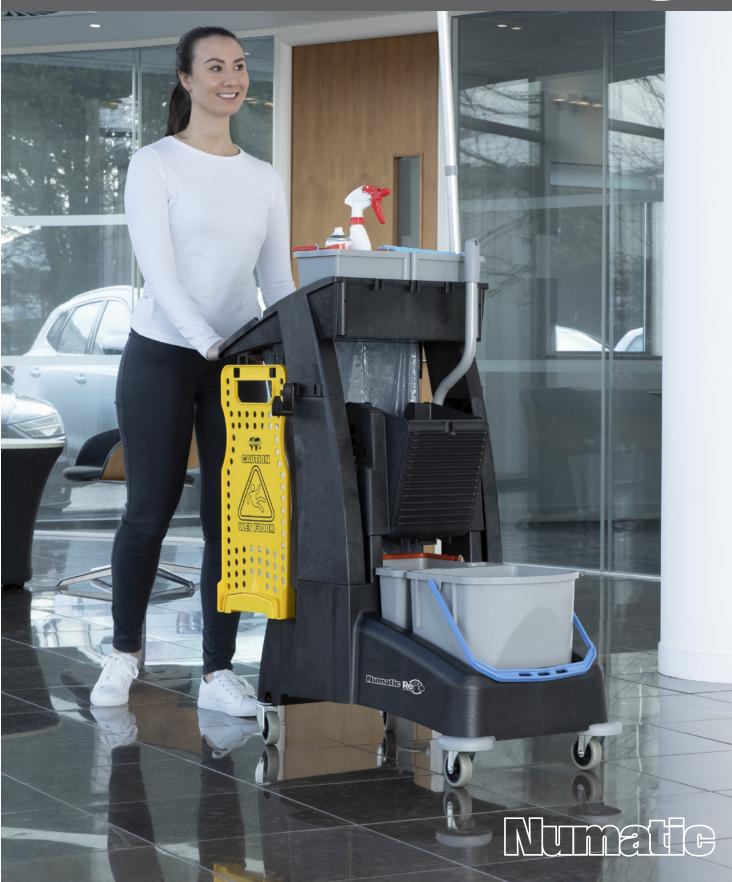

## MULTI-Matic

Cost-Effective, Versatile and Sustainably Engineered Trolley Range

Range

A compact and versatile all environments.

**Facility** 

mopping system, providing on the go cleaning.

#### Shelf Storage

Open shelf storage for easy access to all your cleaning equipment and supplies on the move.

Mopping

On-board compact and convenient

Made from ReFlo Technology using the highest quality recycled plastic within our manufacturing processes, delivering the same Numatic reliability, durability and quality as always. Providing a tough Structofoam construction, ReFlo Technology ensures our products are both sustainably engineered and built to last.

On-board Waste

Convenient, fully lidded 70L waste facility; right there when you need it.

MM**5** 

915061

Compact trolley with Multi-level storage for equipment and supplies with top storage and 2 x 5L buckets.