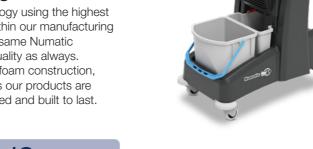

On-board Waste

Convenient, fully lidded 70L waste facility; right there when you need it.

MM**5** 

915061

Compact trolley with Multi-level storage for equipment and supplies with top storage and 2 x 5L buckets.