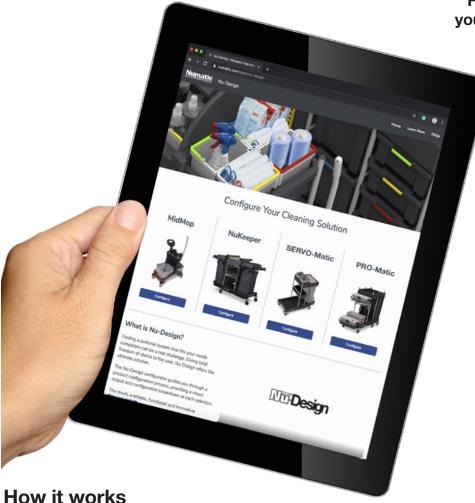

# Design Bespoke Janitorial

#### **Individual Environments Demand Individual Cleaning Solutions**

Finding a janitorial system that fits your needs completely can be a real challenge. Giving total freedom of choice to the user, Nu-Design offers the ultimate solution.

> Nu-Design guides you through the product configuration process, providing a visual output and configuration breakdown at each selection. The result; a reliable, functional and innovative cleaning system that fits your needs precisely.

Compatible with desktop and mobile devices

Visit: numatic.com/apps/nu-design