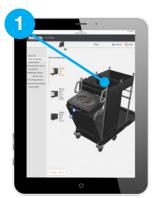

Poor selection and configuration lowers cleaning standards and productivity.

- 1. Select your trolley base and castor options
- 2. Pick storage options that meet your needs exactly
- 3. Choose your mopping system, waste options, accessories and personalisation
- 4. Submit for an itemised breakdown and quote