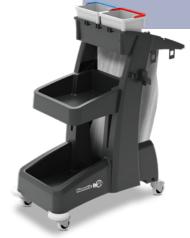

convenient storage solutions.

- 2 x 5L Buckets
- 1 x Large T-Slot Hook
- 1 x T-Slot Mopstick Clip
- 480x940x1130mm (WxLxH)

MM6

915065

Compact trolley with convenient storage solutions. Multi-level storage for equipment and supplies with 2 x 5L buckets and 70L lidded waste facility.