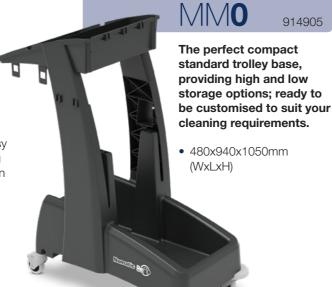

## MULTI-Matic

Cost-Effective, Versatile and Sustainably Engineered Trolley Range





Range

A compact and versatile all environments.



**Facility** 

mopping system, providing on the go cleaning.



#### Shelf Storage

Open shelf storage for easy access to all your cleaning equipment and supplies on the move.







Mopping

On-board compact and convenient



Made from ReFlo Technology using the highest quality recycled plastic within our manufacturing processes, delivering the same Numatic reliability, durability and quality as always. Providing a tough Structofoam construction, ReFlo Technology ensures our products are both sustainably engineered and built to last.





914905



#### MM1

914913

A compact trolley available with 28L dolly mop bucket, top storage and 2 x 5L buckets.

- 2 x 5L Buckets
- 1 x 28L Bucket, C/W Blue Handle
- 1 x Dolly Mop Basket
- 1 x Large T-Slot Hook
- 1 x T-Slot Mopstick Clip
- 480x940x1130mm (WxLxH)



#### MM2

915050

**Versa**Care

A compact trolley available with 70L lidded waste facility, 28L dolly mop bucket and 2 x 5L buckets.

- 1 x 70L Waste Bin Liner
-