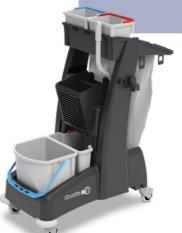

#### MM1

914913

A compact trolley available with 28L dolly mop bucket, top storage and 2 x 5L buckets.

- 2 x 5L Buckets
- 1 x 28L Bucket, C/W Blue Handle
- 1 x Dolly Mop Basket
- 1 x Large T-Slot Hook
- 1 x T-Slot Mopstick Clip
- 480x940x1130mm (WxLxH)

#### MM2

915050

**Versa**Care

A compact trolley available with 70L lidded waste facility, 28L dolly mop bucket and 2 x 5L buckets.

- 1 x 70L Waste Bin Liner
- 2 x 5L Buckets
- 1 x 28L Bucket, C/W Blue Handle
- 1 x Dolly Mop Basket
- 1 x Large T-Slot Hook
- 1 x T-Slot Mopstick Clip
- 480x940x1130mm (WxLxH)