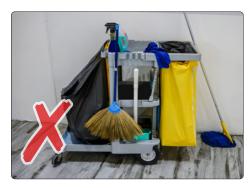

Poor selection and configuration lowers cleaning standards and productivity.

- 1. Select your trolley base and castor options
- 2. Pick storage options that meet your needs exactly
- 3. Choose your mopping system, waste options, accessories and personalisation
- 4. Submit for an itemised breakdown and quote