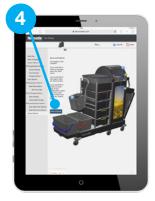

Poor selection and configuration lowers cleaning standards and productivity.

- 1. Select your trolley base and castor options
- 2. Pick storage options that meet your needs exactly
- 3. Choose your mopping system, waste options, accessories and personalisation
- 4. Submit for an itemised breakdown and quote