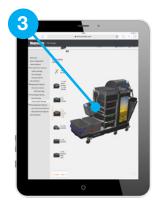

Poor selection and configuration lowers cleaning standards and productivity.

- 1. Select your trolley base and castor options
- 2. Pick storage options that meet your needs exactly
- 3. Choose your mopping system, waste options, accessories and personalisation
- 4. Submit for an itemised breakdown and quote