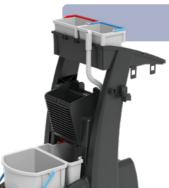

## MM3

915052

Compact twin mopping trolley with fully accessible rear bucket feature, complete with vertical press, 2 x 5L buckets and top storage; ready for on the go cleaning.

- 1 x 17L Front Bucket, C/W Blue Handle
- 1 x 15L Rear Bucket, C/W Red Handle
- 1 x Vertical Press
- 1 x Top Storage Tray
- 2 x 5L Buckets
- 1 x Large T-Slot Hook
- 1 x T-Slot Mopstick Clip
- 480x940x1130mm (WxLxH)

## **MM4**

915059

Compact twin mopping trolley with fully accessible rear bucket feature, complete with vertical press, 2 x 5L buckets and 70L lidded waste facility; ready for on the go cleaning.

- 1 x 17L Front Bucket, C/W Blue Handle
- 1 x 15L Rear Bucket, C/W Red Handle
- 1 x Vertical Press
- 1 x 70L Waste Bin Liner
- 2 x 5L Buckets
- 1 x Large T-Slot Hook
- 1 x T-Slot Mopstick Clip
- 480x940x1130mm (WxLxH)