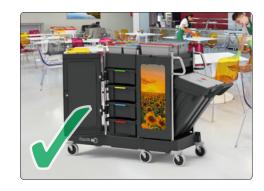

Poor selection and configuration lowers cleaning standards and productivity.

- 1. Select your trolley base and castor options
- 2. Pick storage options that meet your needs exactly
- 3. Choose your mopping system, waste options, accessories and personalisation
- 4. Submit for an itemised breakdown and quote