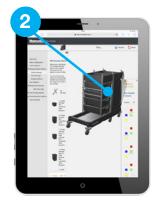

Poor selection and configuration lowers cleaning standards and productivity.

- 1. Select your trolley base and castor options
- 2. Pick storage options that meet your needs exactly
- 3. Choose your mopping system, waste options, accessories and personalisation
- 4. Submit for an itemised breakdown and quote