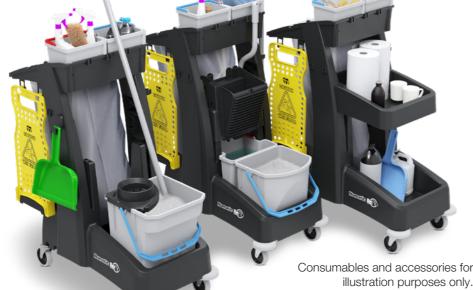

- 1 x 70L Waste Bin Liner
- 2 x 5L Buckets
- 1 x Large T-Slot Hook
- 1 x T-Slot Mopstick Clip
- 480x940x1130mm (WxLxH)

**MULTI-Matic Trolley** 

trolley range, ensuring productivity with a choice of janitorial solutions and mopping options to suit