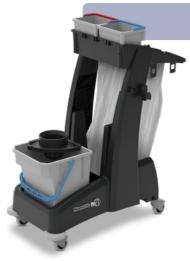

## MM3

915052

Compact twin mopping trolley with fully accessible rear bucket feature, complete with vertical press, 2 x 5L buckets and top storage; ready for on the go cleaning.

- 1 x 17L Front Bucket, C/W Blue Handle
- 1 x 15L Rear Bucket, C/W Red Handle
- 1 x Vertical Press
- 1 x Top Storage Tray
- 2 x 5L Buckets
- 1 x Large T-Slot Hook
- 1 x T-Slot Mopstick Clip
- 480x940x1130mm (WxLxH)

## **MM4**

915059

Compact twin mopping trolley with fully accessible rear bucket feature, complete with vertical press, 2 x 5L buckets and 70L lidded waste facility; ready for on the go cleaning.

- 1 x 17L Front Bucket, C/W Blue Handle
- 1 x 15L Rear Bucket, C/W Red Handle
- 1 x Vertical Press
- 1 x 70L Waste Bin Liner
- 2 x 5L Buckets
- 1 x Large T-Slot Hook
- 1 x T-Slot Mopstick Clip
- 480x940x1130mm (WxLxH)