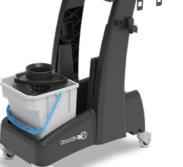

#### MM1

914913

A compact trolley available with 28L dolly mop bucket, top storage and 2 x 5L buckets.

- 2 x 5L Buckets
- 1 x 28L Bucket, C/W Blue Handle
- 1 x Dolly Mop Basket
- 1 x Large T-Slot Hook
- 1 x T-Slot Mopstick Clip
- 480x940x1130mm (WxLxH)

#### MM2

915050

**Versa**Care

A compact trolley available with 70L lidded waste facility, 28L dolly mop bucket and 2 x 5L buckets.

- 1 x 70L Waste Bin Liner
- 2 x 5L Buckets
- 1 x 28L Bucket, C/W Blue Handle
- 1 x Dolly Mop Basket
- 1 x Large T-Slot Hook
- 1 x T-Slot Mopstick Clip
- 480x940x1130mm (WxLxH)